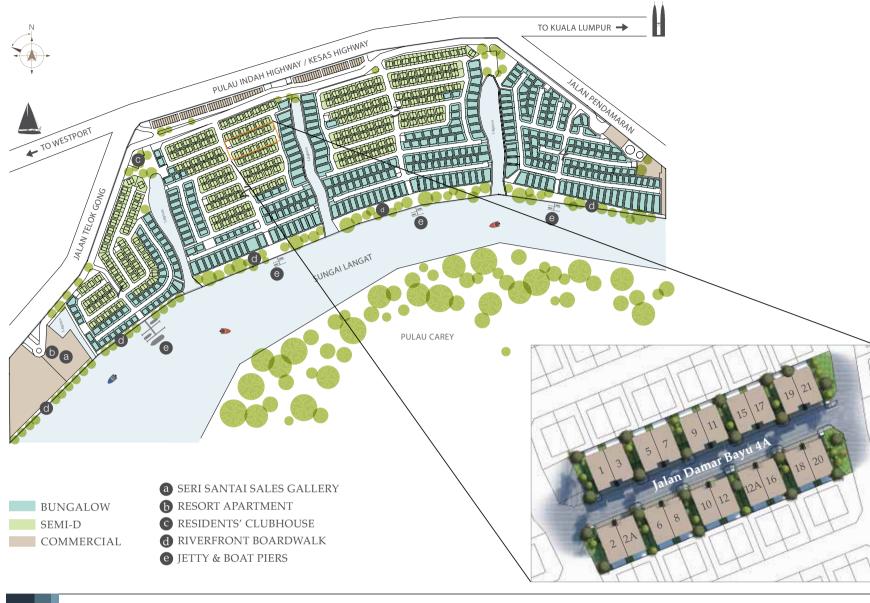

## LOCATION MAP

GLENMARIE COVE DEVELOPMENT SDN BHD (570048-T)

Seri Santai, Glenmarie Cove, Off Jalan Telok Gong, 42000 Klang, Selangor Darul Ehsan
Tel: 03-3134 2828 Fax: 03-3134 3838 www.glenmariecove.com.my

### SITE PLANS