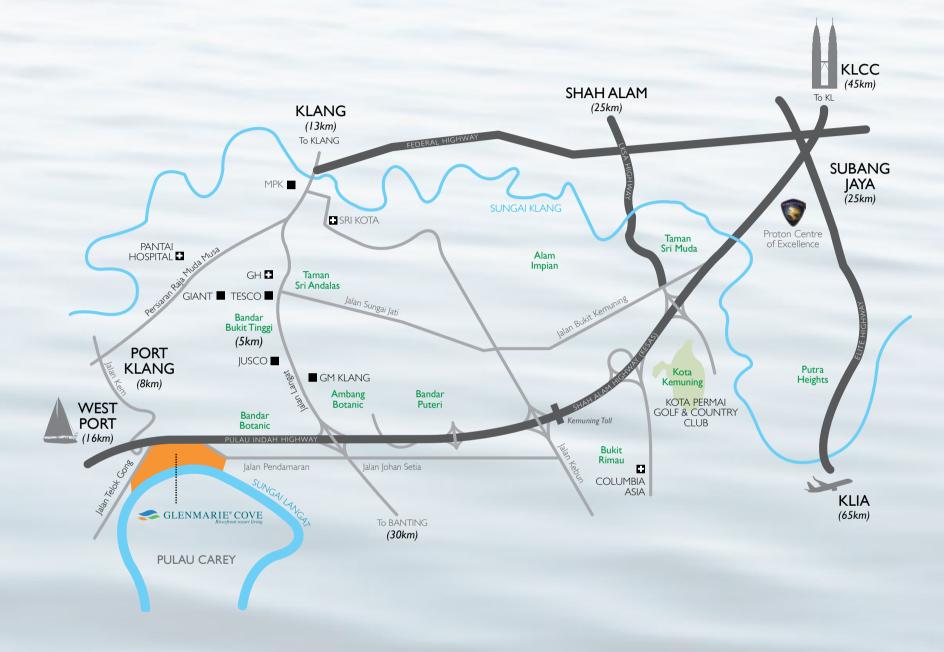

## LOCATION MAP

GLENMARIE COVE DEVELOPMENT SDN BHD (570048-T)

Seri Santai, Glenmarie Cove, Off Jalan Telok Gong, 42000 Klang, Selangor Darul Ehsan
Tel: 03-3134 2828 Fax: 03-3134 3838 www.glenmariecove.com.my