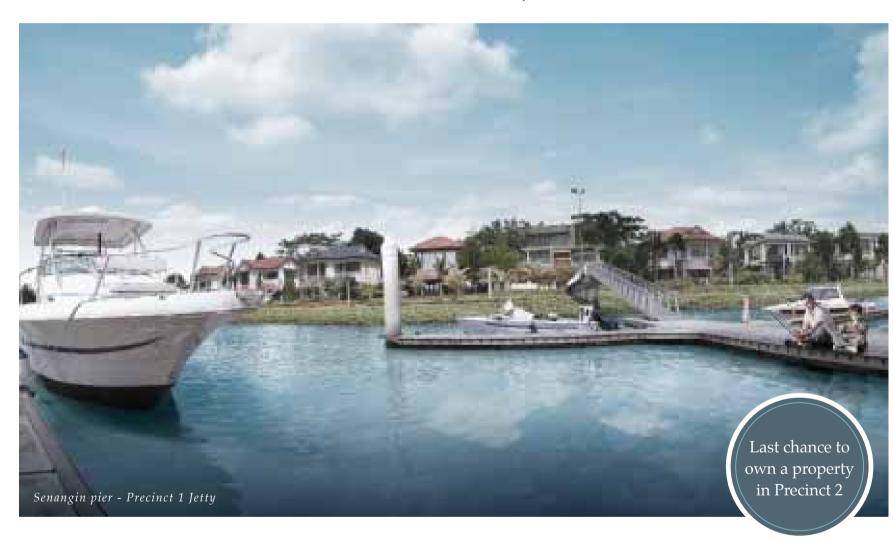

True to its concept, Glenmarie Cove is an exclusive low-density gated and guarded riverfront development resting on 200 acres of prime freehold estate along the Langat River. A community conduit, the 2km riverfront boardwalk interspersed with pocket parks and lagoons, nurtures greater bonding amongst residents. Whereas, the private jetties located in every residential precinct and residents' clubhouse with a well-equipped gym, swimming pool, sauna, reading area and multi-purpose area further accentuates the riverfront lifestyle unique to GLENMARIE COVE.

## Tecreational and SOCIAL AMENITIES

A myriad of lifestyle amenities to complement the riverfront lifestyle.

• Residents' Clubhouse - with swimming pool, gymnasium & multi-purpose area • A 2km riverfront boardwalk along the Langat River • Recreational lagoons • Private jetties in every residential precinct • Parks & playgrounds • BBQ areas