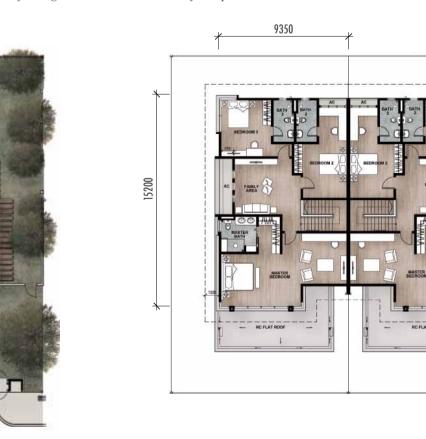

#### FLOOR PLANS

Gross Built-up Area : Features : 3,205 sq.ft.

• Tropical contemporary design • Car Porch - 3 bay car park • 4+1 bedrooms

Ground Floor Footnote : All dimensions are in millimeters

First Floor