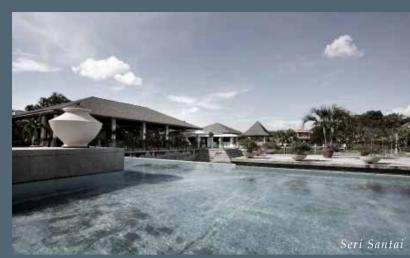

True to its concept, Glenmarie Cove is an exclusive low-density gated and guarded riverfront development resting on 200 acres of prime freehold estate along the Langat River. A community conduit, the 2km riverfront boardwalk interspersed with pocket parks and lagoons, nurtures greater bonding amongst residents. Whereas, the private jetties located in every residential precinct and residents' clubhouse with a well-equipped gym, swimming pool, sauna, reading area and multi-purpose area further accentuates the riverfront lifestyle unique to GLENMARIE COVE.

## Tecreational and SOCIAL AMENITIES

A myriad of lifestyle amenities to complement the riverfront lifestyle.

• Residents' Clubhouse - with swimming pool, gymnasium & multi-purpose area • A 2km riverfront boardwalk along the Langat River • Recreational lagoons • Private jetties in every residential precinct • Parks & playgrounds • BBQ areas