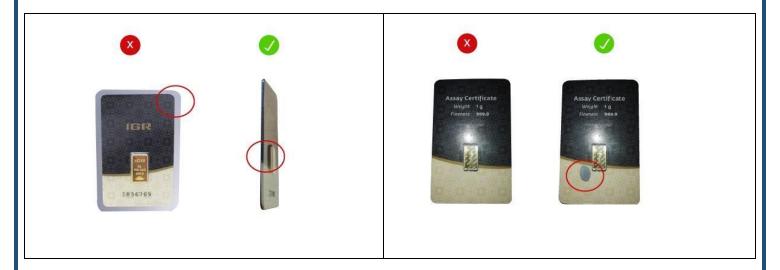

## 5. AQAD The Contract of Sale & Buy Gold (the Agad)

Aqad is a contract built on the offer (ijab) and acceptance (qabul) requirements of two parties (Ace Capital Growth Sdn Bhd and the customer)

- 5.1 The offer (ijab) and acceptance (qabul) executed are legally binding on parties in the contract;
- 5.2 Sale contract is the contract that refers to the exchange of a property (Money to Gold)
- 5.3 The contract must be the exchange of property for the purpose of ownership
- 5.4 Agad screen in EasiGold App when customer/user purchase and sale, or before make any payment in App
- 5.5 After the customer Acceptance in the Aqad screen, it is deemed that the customer has accepted the Aqad.
- 5.6 Details includes in Aqad is:
  - a. Date
  - b. EasiGold Account holder name's
  - c. ID Number (MyKad & MyTentera)
  - d. Total purchase of gold
  - e. Amount Payable
  - f. Purity of Gold
  - g. Vault/Storage