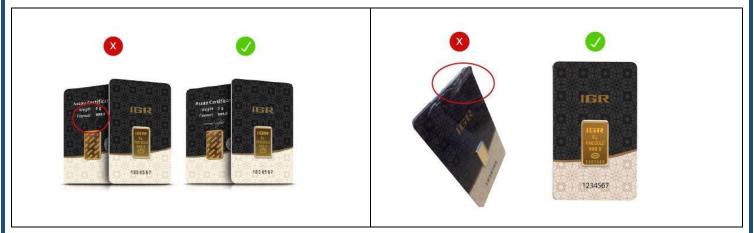

## 5. AQAD The Contract of Sale & Buy Gold (the Agad)

Aqad is a contract built on the offer (ijab) and acceptance (qabul) requirements of two parties (Ace Capital Growth Sdn Bhd and the customer)

- 5.1 The offer (ijab) and acceptance (qabul) executed are legally binding on parties in the contract;
- 5.2 Sale contract is the contract that refers to the exchange of a property (Money to Gold)
- 5.3 The contract must be the exchange of property for the purpose of ownership
- 5.4 Agad screen in EasiGold App when customer/user purchase and sale, or before make any payment in App
- 5.5 After the customer Acceptance in the Aqad screen, it is deemed that the customer has accepted the Aqad.
- 5.6 Details includes in Aqad is:
  - a. Date
  - b. EasiGold Account holder name's
  - c. ID Number (MyKad & MyTentera)
  - d. Total purchase of gold
  - e. Amount Payable
  - f. Purity of Gold
  - g. Vault/Storage