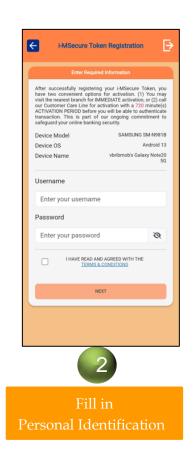

## Note:

- i-MSecure registration alert will be prompted after a new device has been successfully registered or during the first-time login of i-Muamalat Mobile Application.
- After successfully registering your i-MSecure Token, you have two convenient options for activation:
  - 1. You may visit the nearest branch for IMMEDIATE activation, or
  - 2. Call our Customer Care Line for activation with a 720 minutes(s) ACTIVATION PERIOD before you will be able to authenticate transaction. This is part of our ongoing commitment to safeguard your online banking security.