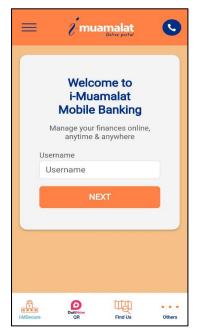

.....

## New Device Registration for i-Muamalat Mobile Application

















## Note:

• After successfully registered your new device, there will be a **12-hour activation period** (cooling off) before you will be able to use the new device to log in to your i-Muamalat account. This is part of our continuous effort to safeguard your online banking.



.....

## i-MSecure Registration









## Note:

- i-MSecure registration alert will be prompted after a new device has been successfully registered or during the first-time login of i-Muamalat Mobile Application.
- After successfully registering your i-MSecure Token, you have two convenient options for activation:
  - 1. You may visit the nearest branch for IMMEDIATE activation, or
  - 2. Call our Customer Care Line for activation with a 720 minutes(s) ACTIVATION PERIOD before you will be able to