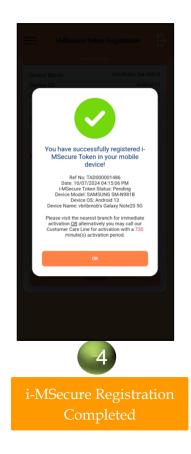

## Note:

- i-MSecure registration alert will be prompted after a new device has been successfully registered or during the first-time login of i-Muamalat Mobile Application.
- After successfully registering your i-MSecure Token, you have two convenient options for activation:
  - 1. You may visit the nearest branch for IMMEDIATE activation, or
  - 2. Call our Customer Care Line for activation with a 720 minutes(s) ACTIVATION PERIOD before you will be able to authenticate transaction. This is part of our ongoing commitment to safeguard your online banking security.