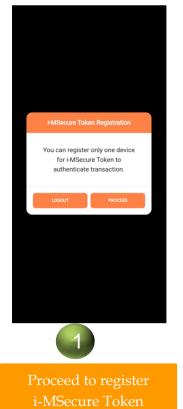

## i-MSecure Registration

## Note:

- i-MSecure registration alert will be prompted after a new device has been successfully registered or during the first-time login of i-Muamalat Mobile Application.
- After successfully registering your i-MSecure Token, you have two convenient options for activation:
  - 1. You may visit the nearest branch for IMMEDIATE activation, or
  - 2. Call our Customer Care Line for activation with a 720 minutes(s) ACTIVATION PERIOD before you will be able to authenticate transaction. This is part of our ongoing commitment to safeguard your online banking security.