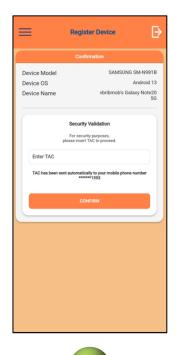

## Note:

• After successfully registered your new device, there will be a **12-hour activation period** (cooling off) before you will be able to use the new device to log in to your i-Muamalat account. This is part of our continuous effort to safeguard your online banking.