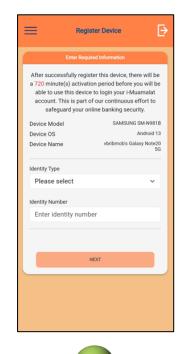

## Note:

• After successfully registered your new device, there will be a **12-hour activation period** (cooling off) before you will be able to use the new device to log in to your i-Muamalat account. This is part of our continuous effort to safeguard your online banking.