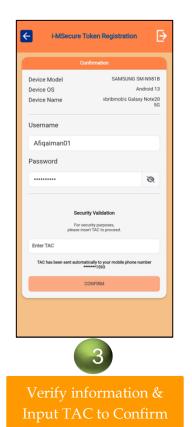

## Note:

- i-MSecure registration alert will be prompted after a new device has been successfully registered or during the first-time login of i-Muamalat Mobile Application.
- After successfully registering your i-MSecure Token, you have two convenient options for activation:
  - 1. You may visit the nearest branch for IMMEDIATE activation, or
  - 2. Call our Customer Care Line for activation with a 720 minutes(s) ACTIVATION PERIOD before you will be able to authenticate transaction. This is part of our ongoing commitment to safeguard your online banking security.