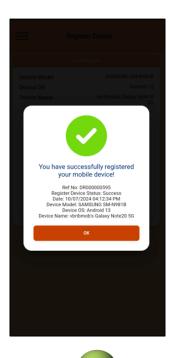

## Note:

• After successfully registered your new device, there will be a **12-hour activation period** (cooling off) before you will be able to use the new device to log in to your i-Muamalat account. This is part of our continuous effort to safeguard your online banking.