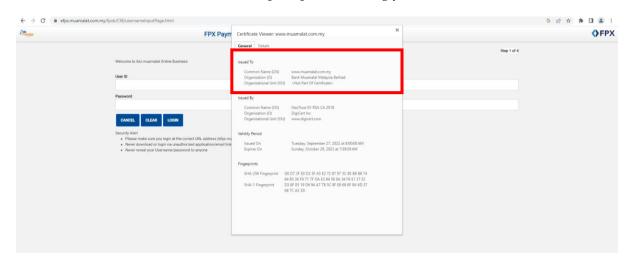

### **Step 5:** Bank Muamalat Certificate details shall be prompted accordingly.