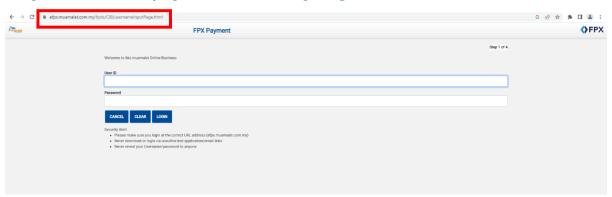

#### Step 1:

After select FPX Online Banking and the preferred Bank which is "Bank Muamalat", customer will be re-directed to Bank Muamalat Online Banking login page and Bank Muamalat secure URL Address is displayed as follows:

efpx.muamalat.com.my/fpxb/CIB/usernameInputPage.html