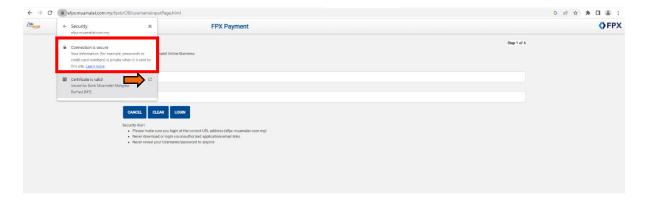

#### Step 4:

Customer can view the details of Bank Muamalat URL Connection by clicking on the "Connection Information". Customer also able to view Bank Muamalat Connection Certificate by clicking on the "Certificate Information".

### **Step 5:** Bank Muamalat Certificate details shall be prompted accordingly.

## **Step 4:** Customer is able to view the details of Bank Muamalat Certificate by clicking on the details tab.