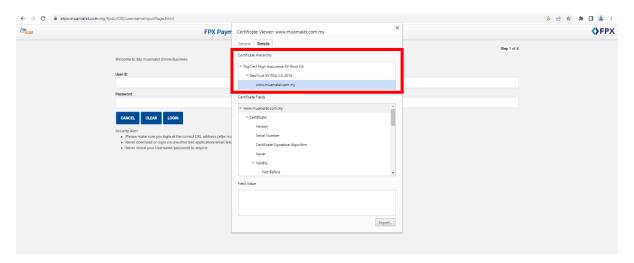

## **Step 4:** Customer is able to view the details of Bank Muamalat Certificate by clicking on the details tab.