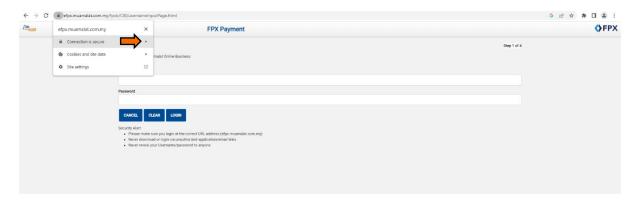

# **Step 3:**Upon clicking the icon, customer can view the details of Bank Muamalat URL Connection.

#### Step 4:

Customer can view the details of Bank Muamalat URL Connection by clicking on the "Connection Information". Customer also able to view Bank Muamalat Connection Certificate by clicking on the "Certificate Information".