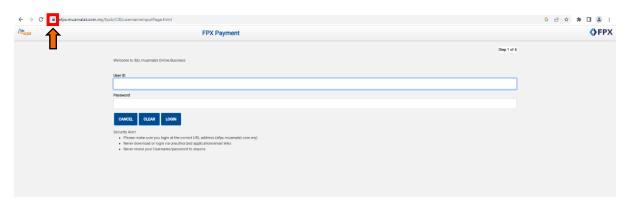

# Step 2: Customer is able to verify the validity of Bank Muamalat URL by clicking on the $^{f a}$ icon.