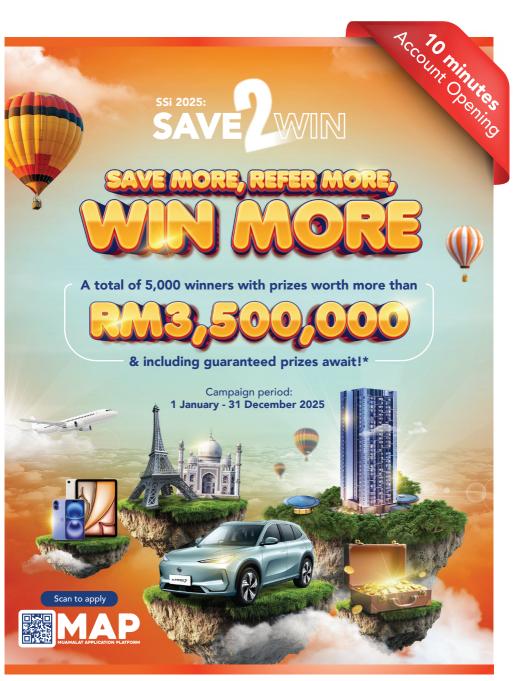

## **Luxury Condominium**

Draw month: January 2026

**Proton e-MAS 7 Prime** 

Draw month: July 2025 & January 2026

Draw month: April, July, October 2025 & January 2026

- Cash worth RM5,000
- iPad Air 11-inch (256GB)
- iPhone 16 Plus (256GB)